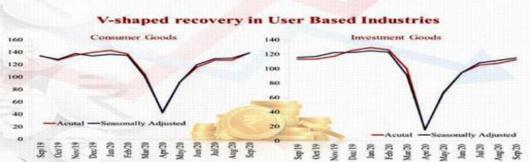

#### INDIAN ECONOMY REBOUNDS ON THE BACK OF V-SHAPE RECOVERY TRENDS

Data on User Based Industries is indicative of strong revival of both consumption and investment, which all-together accounts for about 90% of India's GDP.