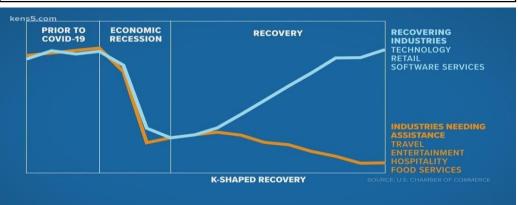

# K-shaped recovery vs. V-shaped recovery

- ✤ <u>Context</u>
- While the government is estimating a sharp V-shaped recovery, experts are fretted about a K-shaped recovery.

#### K-shaped recovery

 A K-shaped recovery occurs when, following a recession, different parts of the economy recover at different rates, times, or magnitudes. This is in contrast to an even, uniform recovery across sectors, industries, or groups ofpeople.

#### ✤ <u>V-shaped recovery</u>

 A V-shaped recovery is characterized by a quick and sustained recovery in measures of economic performance after a sharp economic decline.