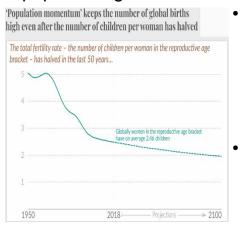

### ✤ <u>Context</u>

The Minister of state of health and family welfare informed that India has achieved replacement level fertility, with 31 States and Union Territories reaching a Total Fertility Rate (an average number of children per woman) of 2.1 or less.

### \* Key Highlights

However, as per Family Planning vision 2030 document released by the ministry, the country's population is expected to continue to grow until midcentury (due to population momentum), then, the population growth will decline substantially.

Population momentum is a consequence of the **demographic transition**. It is mainly the function of a **population's age structure.** 

It explains why a population will continue to grow even if the fertility rate declines.

- It occurs because it is not only the number of children per woman that determines population growth, but also the number of women in the reproductive age bracket.
- At times when an increasing share of women enter the reproductive age bracket the population can keep growing even if the fertility rate is falling.
- Eventually, the population achieves equilibrium and population momentum comes to an end when

The fertility rate reaches the replacement rate.

Population Momentum

Generations

Fertility

Population

The population size of women in the reproductive age bracket stabilises.

> E-governance aining popularity in India