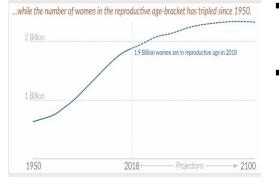

Population momentum is a consequence of the **demographic transition**. It is mainly the function of a **population's age structure.** 

It explains why a population will continue to grow even if the fertility rate declines.

- It occurs because it is not only the number of children per woman that determines population growth, but also the number of women in the reproductive age bracket.
- At times when an increasing share of women enter the reproductive age bracket the population can keep growing even if the fertility rate is falling.
- Eventually, the population achieves equilibrium and population momentum comes to an end when

The fertility rate reaches the replacement rate.

Population Momentum

Generations

Fertility

Population

The population size of women in the reproductive age bracket stabilises.

> E-governance aining popularity in India