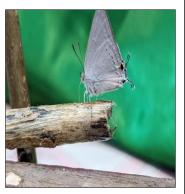

### White Tufted **Royal Butterfly**

#### Context

Recently, a team of butterfly observers and researchers found White Tufted Royal Butterfly,  $\geq$ a rare butterfly species at Kalliyad in Kannur.

#### \*\* Key Highlights:

- The species had earlier been spotted in Agasthyakoodam in 2017 and Shendurney Wildlife Sanctuary in 2018.
- The wingspan of the butterfly is just **32-40 mm**.
- Its larvae feed on Scurrula parasitica, a plant belonging to the Loranthaceae family. ٠
- There were eight species of the butterfly. While two are common, the others are rare.
- Unregulated laterite and granite quarries operating in Kalliyad is effecting the survival of such • rare species.
- **Conservation Status** 
  - Wildlife Protection Act 1972 Schedule 2.